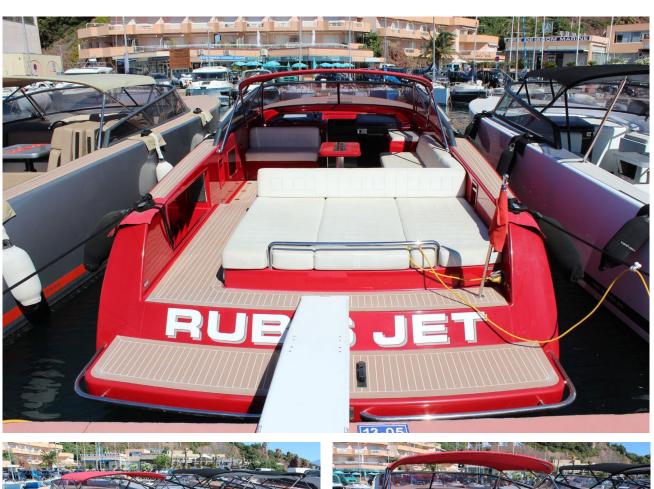

# VanDutch 40 /

€445.000, - VAT paid

For more information

Hamish McDougall | T +33 (0)7 88 99 17 58

Hamish.mcdougall@vandutch.com | www.VanDutch.com

VanDutch >

# **SPECIFICATIONS**

| General | Shipyard              | VanDutch                  |  |
|---------|-----------------------|---------------------------|--|
|         | Model                 | 40                        |  |
|         | Serie nr.             |                           |  |
|         | Year of construction  | 2011                      |  |
|         | Length                | 12.08 Metres              |  |
|         | Beam                  | 3.50 Metres               |  |
|         | Draft                 | 0.85 Metres               |  |
|         | Engine Type           | 2 x 480 Yanmar 6LY Diesel |  |
|         | Engine Hours          | 780 Hours                 |  |
|         | VAT                   | Paid                      |  |
|         | Construction material | GRP                       |  |
|         | Hull color            | Red                       |  |
|         | Location              | Port de la Rague          |  |