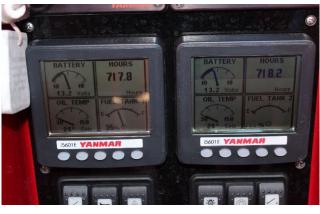

# **SPECIFICATIONS**

| General | Shipyard              | VanDutch                  |  |
|---------|-----------------------|---------------------------|--|
|         | Model                 | 40                        |  |
|         | Serie nr.             |                           |  |
|         | Year of construction  | 2011                      |  |
|         | Length                | 12.08 Metres              |  |
|         | Beam                  | 3.50 Metres               |  |
|         | Draft                 | 0.85 Metres               |  |
|         | Engine Type           | 2 x 480 Yanmar 6LY Diesel |  |
|         | Engine Hours          | 780 Hours                 |  |
|         | VAT                   | Paid                      |  |
|         | Construction material | GRP                       |  |
|         | Hull color            | Red                       |  |
|         | Location              | Port de la Rague          |  |