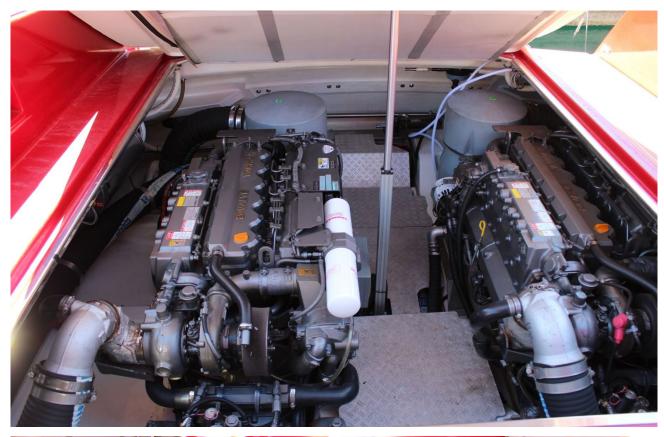

# **SPECIFICATIONS**

| General | Shipyard              | VanDutch                  |  |
|---------|-----------------------|---------------------------|--|
|         | Model                 | 40                        |  |
|         | Serie nr.             |                           |  |
|         | Year of construction  | 2011                      |  |
|         | Length                | 12.08 Metres              |  |
|         | Beam                  | 3.50 Metres               |  |
|         | Draft                 | 0.85 Metres               |  |
|         | Engine Type           | 2 x 480 Yanmar 6LY Diesel |  |
|         | Engine Hours          | 780 Hours                 |  |
|         | VAT                   | Paid                      |  |
|         | Construction material | GRP                       |  |
|         | Hull color            | Red                       |  |
|         | Location              | Port de la Rague          |  |