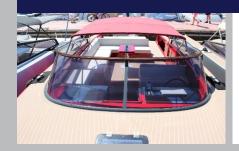

FOR SALE

# VanDutch 40 /

€445.000, - VAT paid

For more information

Hamish McDougall | T +33 (0)7 88 99 17 58

Hamish.mcdougall@vandutch.com | www.VanDutch.com

VanDutch >

# **SPECIFICATIONS**

| General | Shipyard              | VanDutch                  |  |
|---------|-----------------------|---------------------------|--|
|         | Model                 | 40                        |  |
|         | Serie nr.             |                           |  |
|         | Year of construction  | 2011                      |  |
|         | Length                | 12.08 Metres              |  |
|         | Beam                  | 3.50 Metres               |  |
|         | Draft                 | 0.85 Metres               |  |
|         | Engine Type           | 2 x 480 Yanmar 6LY Diesel |  |
|         | Engine Hours          | 780 Hours                 |  |
|         | VAT                   | Paid                      |  |
|         | Construction material | GRP                       |  |
|         | Hull color            | Red                       |  |
|         | Location              | Port de la Rague          |  |