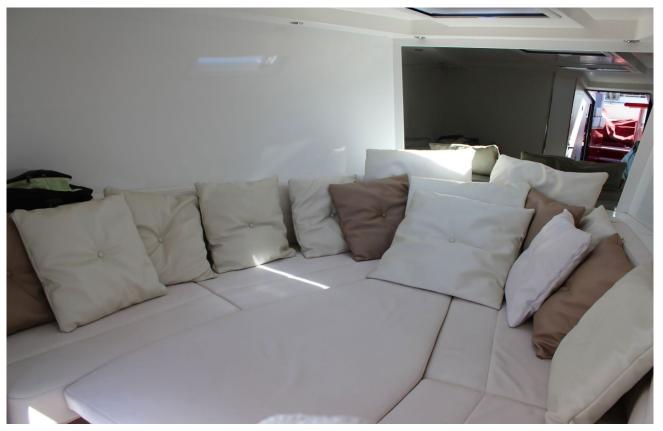

40                        |  |
|         | Serie nr.             |                           |  |
|         | Year of construction  | 2011                      |  |
|         | Length                | 12.08 Metres              |  |
|         | Beam                  | 3.50 Metres               |  |
|         | Draft                 | 0.85 Metres               |  |
|         | Engine Type           | 2 x 480 Yanmar 6LY Diesel |  |
|         | Engine Hours          | 780 Hours                 |  |
|         | VAT                   | Paid                      |  |
|         | Construction material | GRP                       |  |
|         | Hull color            | Red                       |  |
|         | Location              | Port de la Rague          |  |