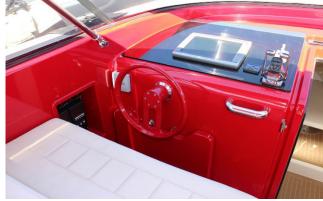

# **SPECIFICATIONS**

| General | Shipyard              | VanDutch                  |  |
|---------|-----------------------|---------------------------|--|
|         | Model                 | 40                        |  |
|         | Serie nr.             |                           |  |
|         | Year of construction  | 2011                      |  |
|         | Length                | 12.08 Metres              |  |
|         | Beam                  | 3.50 Metres               |  |
|         | Draft                 | 0.85 Metres               |  |
|         | Engine Type           | 2 x 480 Yanmar 6LY Diesel |  |
|         | Engine Hours          | 780 Hours                 |  |
|         | VAT                   | Paid                      |  |
|         | Construction material | GRP                       |  |
|         | Hull color            | Red                       |  |
|         | Location              | Port de la Rague          |  |