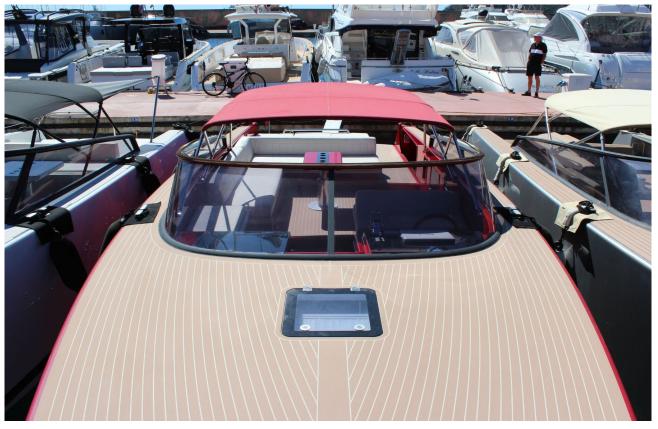

# VanDutch 40 /

€445.000, - VAT paid

For more information

Hamish McDougall | T +33 (0)7 88 99 17 58

Hamish.mcdougall@vandutch.com | www.VanDutch.com

VanDutch >

# **SPECIFICATIONS**

| General | Shipyard              | VanDutch                  |  |
|---------|-----------------------|---------------------------|--|
|         | Model                 | 40                        |  |
|         | Serie nr.             |                           |  |
|         | Year of construction  | 2011                      |  |
|         | Length                | 12.08 Metres              |  |
|         | Beam                  | 3.50 Metres               |  |
|         | Draft                 | 0.85 Metres               |  |
|         | Engine Type           | 2 x 480 Yanmar 6LY Diesel |  |
|         | Engine Hours          | 780 Hours                 |  |
|         | VAT                   | Paid                      |  |
|         | Construction material | GRP                       |  |
|         | Hull color            | Red                       |  |
|         | Location              | Port de la Rague          |  |