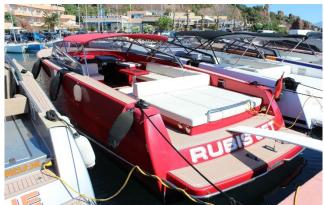

# VanDutch 40 /

€445.000, - VAT paid

For more information

Hamish McDougall | T +33 (0)7 88 99 17 58

Hamish.mcdougall@vandutch.com | www.VanDutch.com

VanDutch >

# **SPECIFICATIONS**

| General | Shipyard              | VanDutch                  |  |
|---------|-----------------------|---------------------------|--|
|         | Model                 | 40                        |  |
|         | Serie nr.             |                           |  |
|         | Year of construction  | 2011                      |  |
|         | Length                | 12.08 Metres              |  |
|         | Beam                  | 3.50 Metres               |  |
|         | Draft                 | 0.85 Metres               |  |
|         | Engine Type           | 2 x 480 Yanmar 6LY Diesel |  |
|         | Engine Hours          | 780 Hours                 |  |
|         | VAT                   | Paid                      |  |
|         | Construction material | GRP                       |  |
|         | Hull color            | Red                       |  |
|         | Location              | Port de la Rague          |  |