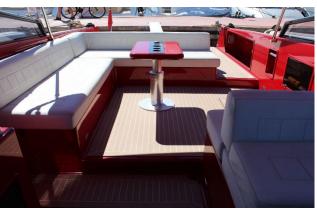

# VanDutch 40 /

€445.000, - VAT paid

For more information

Hamish McDougall | T +33 (0)7 88 99 17 58

Hamish.mcdougall@vandutch.com | www.VanDutch.com

VanDutch >

# **SPECIFICATIONS**

| General | Shipyard              | VanDutch                  |  |
|---------|-----------------------|---------------------------|--|
|         | Model                 | 40                        |  |
|         | Serie nr.             |                           |  |
|         | Year of construction  | 2011                      |  |
|         | Length                | 12.08 Metres              |  |
|         | Beam                  | 3.50 Metres               |  |
|         | Draft                 | 0.85 Metres               |  |
|         | Engine Type           | 2 x 480 Yanmar 6LY Diesel |  |
|         | Engine Hours          | 780 Hours                 |  |
|         | VAT                   | Paid                      |  |
|         | Construction material | GRP                       |  |
|         | Hull color            | Red                       |  |
|         | Location              | Port de la Rague          |  |