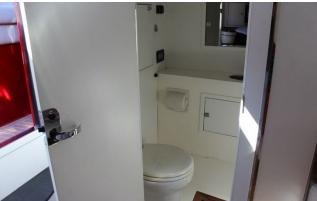

# **SPECIFICATIONS**

| General | Shipyard              | VanDutch                  |  |
|---------|-----------------------|---------------------------|--|
|         | Model                 | 40                        |  |
|         | Serie nr.             |                           |  |
|         | Year of construction  | 2011                      |  |
|         | Length                | 12.08 Metres              |  |
|         | Beam                  | 3.50 Metres               |  |
|         | Draft                 | 0.85 Metres               |  |
|         | Engine Type           | 2 x 480 Yanmar 6LY Diesel |  |
|         | Engine Hours          | 780 Hours                 |  |
|         | VAT                   | Paid                      |  |
|         | Construction material | GRP                       |  |
|         | Hull color            | Red                       |  |
|         | Location              | Port de la Rague          |  |