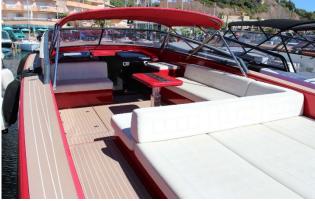

# VanDutch 40 /

€445.000, - VAT paid

For more information

Hamish McDougall | T +33 (0)7 88 99 17 58

Hamish.mcdougall@vandutch.com | www.VanDutch.com

VanDutch >

# **SPECIFICATIONS**

| General | Shipyard              | VanDutch                  |  |
|---------|-----------------------|---------------------------|--|
|         | Model                 | 40                        |  |
|         | Serie nr.             |                           |  |
|         | Year of construction  | 2011                      |  |
|         | Length                | 12.08 Metres              |  |
|         | Beam                  | 3.50 Metres               |  |
|         | Draft                 | 0.85 Metres               |  |
|         | Engine Type           | 2 x 480 Yanmar 6LY Diesel |  |
|         | Engine Hours          | 780 Hours                 |  |
|         | VAT                   | Paid                      |  |
|         | Construction material | GRP                       |  |
|         | Hull color            | Red                       |  |
|         | Location              | Port de la Rague          |  |