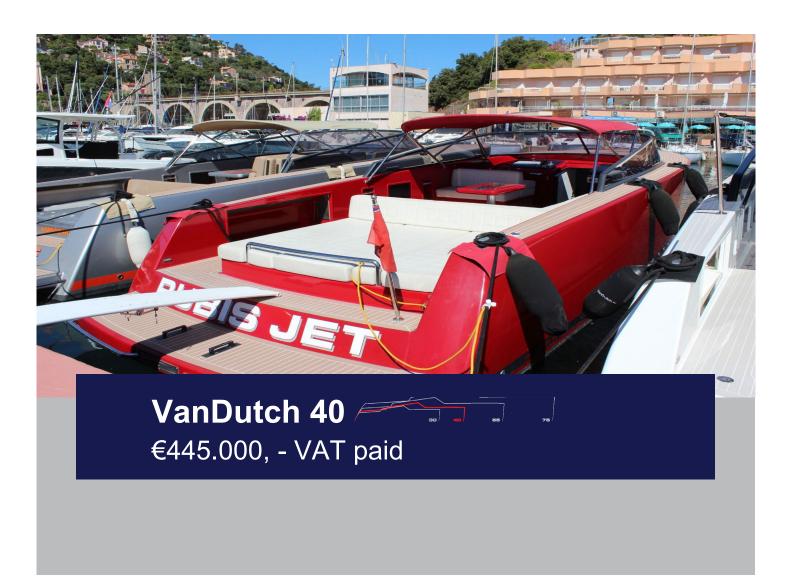

FOR SALE

# VanDutch 40 /

€445.000, - VAT paid

For more information

Hamish McDougall | T +33 (0)7 88 99 17 58

Hamish.mcdougall@vandutch.com | www.VanDutch.com

VanDutch >

# **SPECIFICATIONS**

| General | Shipyard              | VanDutch                  |  |
|---------|-----------------------|---------------------------|--|
|         | Model                 | 40                        |  |
|         | Serie nr.             |                           |  |
|         | Year of construction  | 2011                      |  |
|         | Length                | 12.08 Metres              |  |
|         | Beam                  | 3.50 Metres               |  |
|         | Draft                 | 0.85 Metres               |  |
|         | Engine Type           | 2 x 480 Yanmar 6LY Diesel |  |
|         | Engine Hours          | 780 Hours                 |  |
|         | VAT                   | Paid                      |  |
|         | Construction material | GRP                       |  |
|         | Hull color            | Red                       |  |
|         | Location              | Port de la Rague          |  |