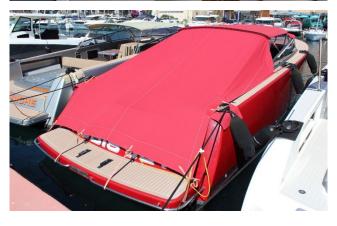

# **SPECIFICATIONS**

| General | Shipyard              | VanDutch                  |  |
|---------|-----------------------|---------------------------|--|
|         | Model                 | 40                        |  |
|         | Serie nr.             |                           |  |
|         | Year of construction  | 2011                      |  |
|         | Length                | 12.08 Metres              |  |
|         | Beam                  | 3.50 Metres               |  |
|         | Draft                 | 0.85 Metres               |  |
|         | Engine Type           | 2 x 480 Yanmar 6LY Diesel |  |
|         | Engine Hours          | 780 Hours                 |  |
|         | VAT                   | Paid                      |  |
|         | Construction material | GRP                       |  |
|         | Hull color            | Red                       |  |
|         | Location              | Port de la Rague          |  |