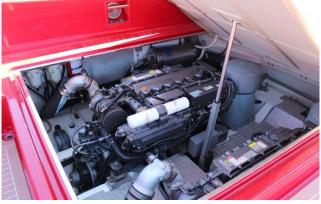

# **SPECIFICATIONS**

| General | Shipyard              | VanDutch                  |  |
|---------|-----------------------|---------------------------|--|
|         | Model                 | 40                        |  |
|         | Serie nr.             |                           |  |
|         | Year of construction  | 2011                      |  |
|         | Length                | 12.08 Metres              |  |
|         | Beam                  | 3.50 Metres               |  |
|         | Draft                 | 0.85 Metres               |  |
|         | Engine Type           | 2 x 480 Yanmar 6LY Diesel |  |
|         | Engine Hours          | 780 Hours                 |  |
|         | VAT                   | Paid                      |  |
|         | Construction material | GRP                       |  |
|         | Hull color            | Red                       |  |
|         | Location              | Port de la Rague          |  |