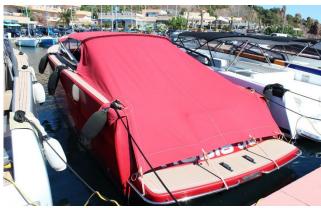

# **SPECIFICATIONS**

| General | Shipyard              | VanDutch                  |  |
|---------|-----------------------|---------------------------|--|
|         | Model                 | 40                        |  |
|         | Serie nr.             |                           |  |
|         | Year of construction  | 2011                      |  |
|         | Length                | 12.08 Metres              |  |
|         | Beam                  | 3.50 Metres               |  |
|         | Draft                 | 0.85 Metres               |  |
|         | Engine Type           | 2 x 480 Yanmar 6LY Diesel |  |
|         | Engine Hours          | 780 Hours                 |  |
|         | VAT                   | Paid                      |  |
|         | Construction material | GRP                       |  |
|         | Hull color            | Red                       |  |
|         | Location              | Port de la Rague          |  |