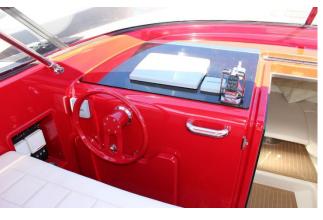

# **SPECIFICATIONS**

| General | Shipyard              | VanDutch                  |  |
|---------|-----------------------|---------------------------|--|
|         | Model                 | 40                        |  |
|         | Serie nr.             |                           |  |
|         | Year of construction  | 2011                      |  |
|         | Length                | 12.08 Metres              |  |
|         | Beam                  | 3.50 Metres               |  |
|         | Draft                 | 0.85 Metres               |  |
|         | Engine Type           | 2 x 480 Yanmar 6LY Diesel |  |
|         | Engine Hours          | 780 Hours                 |  |
|         | VAT                   | Paid                      |  |
|         | Construction material | GRP                       |  |
|         | Hull color            | Red                       |  |
|         | Location              | Port de la Rague          |  |