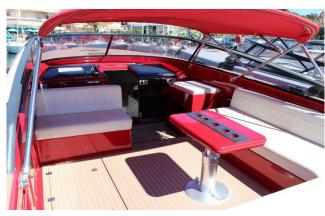

# VanDutch 40 /

€445.000, - VAT paid

For more information

Hamish McDougall | T +33 (0)7 88 99 17 58

Hamish.mcdougall@vandutch.com | www.VanDutch.com

VanDutch >

# **SPECIFICATIONS**

| General | Shipyard              | VanDutch                  |  |
|---------|-----------------------|---------------------------|--|
|         | Model                 | 40                        |  |
|         | Serie nr.             |                           |  |
|         | Year of construction  | 2011                      |  |
|         | Length                | 12.08 Metres              |  |
|         | Beam                  | 3.50 Metres               |  |
|         | Draft                 | 0.85 Metres               |  |
|         | Engine Type           | 2 x 480 Yanmar 6LY Diesel |  |
|         | Engine Hours          | 780 Hours                 |  |
|         | VAT                   | Paid                      |  |
|         | Construction material | GRP                       |  |
|         | Hull color            | Red                       |  |
|         | Location              | Port de la Rague          |  |