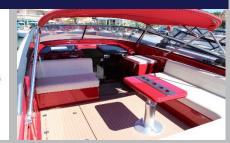

FOR SALE

# VanDutch 40 /

€445.000, - VAT paid

For more information

Hamish McDougall | T +33 (0)7 88 99 17 58

Hamish.mcdougall@vandutch.com | www.VanDutch.com

VanDutch >

# **SPECIFICATIONS**

| General | Shipyard              | VanDutch                  |  |
|---------|-----------------------|---------------------------|--|
|         | Model                 | 40                        |  |
|         | Serie nr.             |                           |  |
|         | Year of construction  | 2011                      |  |
|         | Length                | 12.08 Metres              |  |
|         | Beam                  | 3.50 Metres               |  |
|         | Draft                 | 0.85 Metres               |  |
|         | Engine Type           | 2 x 480 Yanmar 6LY Diesel |  |
|         | Engine Hours          | 780 Hours                 |  |
|         | VAT                   | Paid                      |  |
|         | Construction material | GRP                       |  |
|         | Hull color            | Red                       |  |
|         | Location              | Port de la Rague          |  |