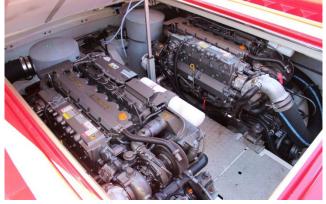

# **SPECIFICATIONS**

| General | Shipyard              | VanDutch                  |  |
|---------|-----------------------|---------------------------|--|
|         | Model                 | 40                        |  |
|         | Serie nr.             |                           |  |
|         | Year of construction  | 2011                      |  |
|         | Length                | 12.08 Metres              |  |
|         | Beam                  | 3.50 Metres               |  |
|         | Draft                 | 0.85 Metres               |  |
|         | Engine Type           | 2 x 480 Yanmar 6LY Diesel |  |
|         | Engine Hours          | 780 Hours                 |  |
|         | VAT                   | Paid                      |  |
|         | Construction material | GRP                       |  |
|         | Hull color            | Red                       |  |
|         | Location              | Port de la Rague          |  |