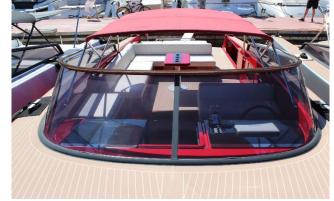

# VanDutch 40 /

€445.000, - VAT paid

For more information

Hamish McDougall | T +33 (0)7 88 99 17 58

Hamish.mcdougall@vandutch.com | www.VanDutch.com

VanDutch >

# **SPECIFICATIONS**

| General | Shipyard              | VanDutch                  |  |
|---------|-----------------------|---------------------------|--|
|         | Model                 | 40                        |  |
|         | Serie nr.             |                           |  |
|         | Year of construction  | 2011                      |  |
|         | Length                | 12.08 Metres              |  |
|         | Beam                  | 3.50 Metres               |  |
|         | Draft                 | 0.85 Metres               |  |
|         | Engine Type           | 2 x 480 Yanmar 6LY Diesel |  |
|         | Engine Hours          | 780 Hours                 |  |
|         | VAT                   | Paid                      |  |
|         | Construction material | GRP                       |  |
|         | Hull color            | Red                       |  |
|         | Location              | Port de la Rague          |  |