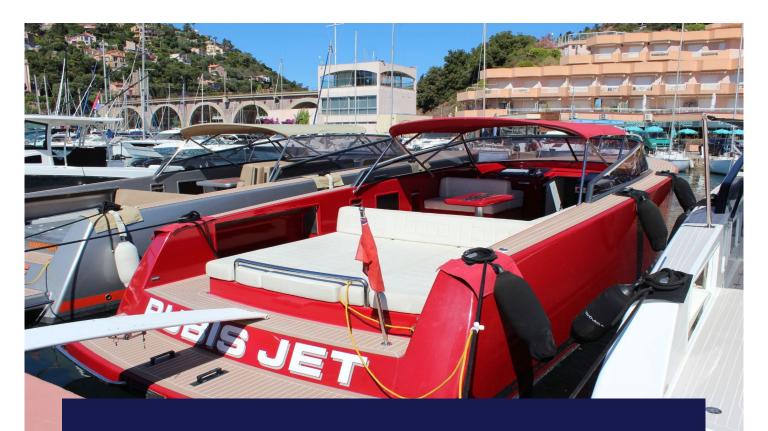

FOR SALE

# VanDutch 40 /

€445.000, - VAT paid

For more information

Hamish McDougall | T +33 (0)7 88 99 17 58

Hamish.mcdougall@vandutch.com | www.VanDutch.com

VanDutch >

# **SPECIFICATIONS**

| General | Shipyard              | VanDutch                  |  |
|---------|-----------------------|---------------------------|--|
|         | Model                 | 40                        |  |
|         | Serie nr.             |                           |  |
|         | Year of construction  | 2011                      |  |
|         | Length                | 12.08 Metres              |  |
|         | Beam                  | 3.50 Metres               |  |
|         | Draft                 | 0.85 Metres               |  |
|         | Engine Type           | 2 x 480 Yanmar 6LY Diesel |  |
|         | Engine Hours          | 780 Hours                 |  |
|         | VAT                   | Paid                      |  |
|         | Construction material | GRP                       |  |
|         | Hull color            | Red                       |  |
|         | Location              | Port de la Rague          |  |