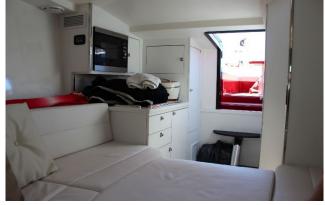

# **SPECIFICATIONS**

| General | Shipyard              | VanDutch                  |  |
|---------|-----------------------|---------------------------|--|
|         | Model                 | 40                        |  |
|         | Serie nr.             |                           |  |
|         | Year of construction  | 2011                      |  |
|         | Length                | 12.08 Metres              |  |
|         | Beam                  | 3.50 Metres               |  |
|         | Draft                 | 0.85 Metres               |  |
|         | Engine Type           | 2 x 480 Yanmar 6LY Diesel |  |
|         | Engine Hours          | 780 Hours                 |  |
|         | VAT                   | Paid                      |  |
|         | Construction material | GRP                       |  |
|         | Hull color            | Red                       |  |
|         | Location              | Port de la Rague          |  |